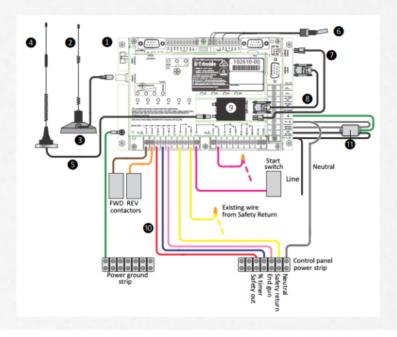

We took a dealer prototype proof-of-concept in-house to an architecture that combined an acquired company's assets with a Trimble hardware suite. I drove the hardware design, and multi-brand install kit flexible concept, and wrote the multi-platform control code for the system.