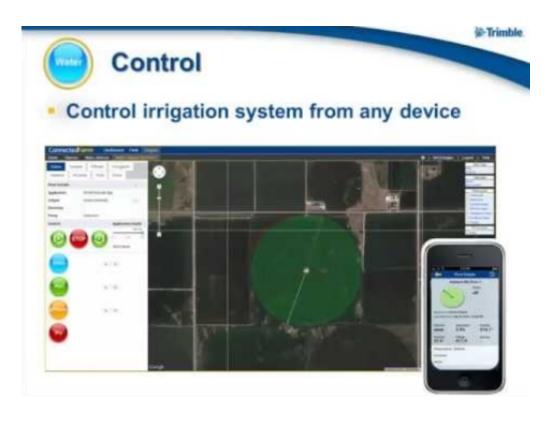

## Precision Irrigation Remote Control System

Precision agriculture work extends to fixed-asset monitoring and remote control with this after-market control kit compatible with a range of irrigation control cabinet brands.